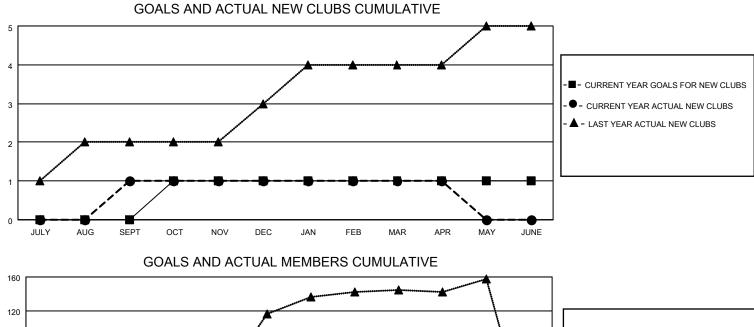

## LOCATION INDIA

District 3232F2

Results as of: 4/30/2022

| Clubs                 |               |           |               | Members               |                        |                         |                                                    |
|-----------------------|---------------|-----------|---------------|-----------------------|------------------------|-------------------------|----------------------------------------------------|
| RESULTS FOR 2021-2022 |               |           |               | RESULTS FOR 2021-2022 |                        |                         |                                                    |
| QUARTER               | NEW CLUB GOAL | NEW CLUBS | DROPPED CLUBS | QUARTER MEM           | BER GROWTH NET<br>GOAL | MEMBER GROWTH<br>ACTUAL | DROPPED<br>MEMBERS ACTUAL<br>(including transfers) |
| JULY/AUG/SEPT         | 0             | 1         | 3             | JULY/AUG/SEPT         | 20                     | 98                      | 94                                                 |
| OCT/NOV/DEC           | 1             | 0         | 0             | OCT/NOV/DEC           | 15                     | 84                      | 101                                                |
| JAN/FEB/MAR           | 0             | 0         | 1             | JAN/FEB/MAR           | 30                     | 94                      | 106                                                |
| APR/MAY/JUNE          | 0             | 0         | 0             | APR/MAY/JUNE          | 15                     | 35                      | 6                                                  |