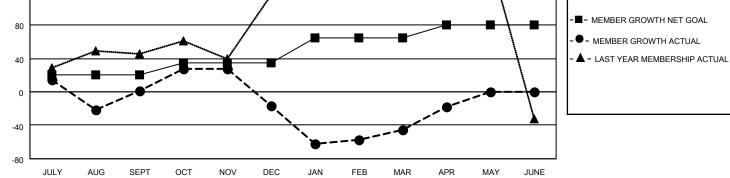

## LOCATION INDIA

District 3232F2

Results as of: 4/30/2022

| Clubs                 |               |           |               | Members               |                        |                         |                                                    |
|-----------------------|---------------|-----------|---------------|-----------------------|------------------------|-------------------------|----------------------------------------------------|
| RESULTS FOR 2021-2022 |               |           |               | RESULTS FOR 2021-2022 |                        |                         |                                                    |
| QUARTER               | NEW CLUB GOAL | NEW CLUBS | DROPPED CLUBS | QUARTER MEM           | BER GROWTH NET<br>GOAL | MEMBER GROWTH<br>ACTUAL | DROPPED<br>MEMBERS ACTUAL<br>(including transfers) |
| JULY/AUG/SEPT         | 0             | 1         | 3             | JULY/AUG/SEPT         | 20                     | 98                      | 94                                                 |
| OCT/NOV/DEC           | 1             | 0         | 0             | OCT/NOV/DEC           | 15                     | 84                      | 101                                                |
| JAN/FEB/MAR           | 0             | 0         | 1             | JAN/FEB/MAR           | 30                     | 94                      | 106                                                |
| APR/MAY/JUNE          | 0             | 0         | 0             | APR/MAY/JUNE          | 15                     | 35                      | 6                                                  |